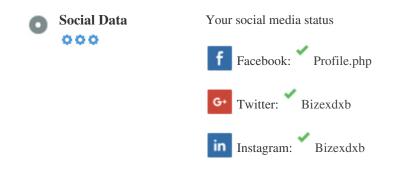

### Social

Social data refers to data individuals create that is knowingly and voluntarily shared by them.

Cost and overhead previously rendered this semi-public form of communication unfeasible.

But advances in social networking technology from 2004-2010 has made broader concepts of sharing possible.