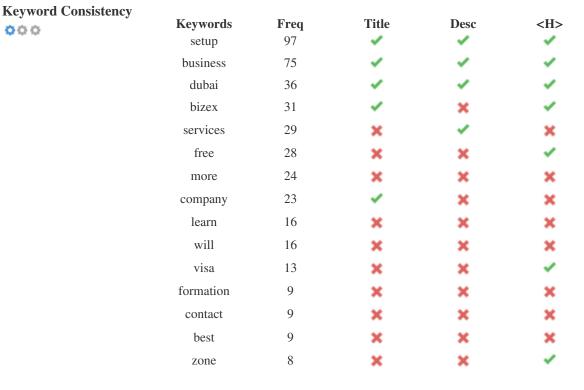

This table highlights the importance of being consistent with your use of keywords.

To improve the chance of ranking well in search results for a specific keyword, make sure you include it in some or all of the following: page URL, page content, title tag, meta description, header tags, image alt attributes, internal link anchor text and backlink anchor text.