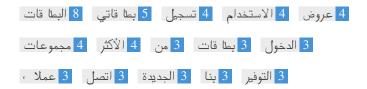

# Keyword Consistency

| Keywords  | Freq | Title | Desc | <h></h>  |
|-----------|------|-------|------|----------|
| البطا قات | 8    | ×     | ×    | -        |
| بطا قاتي  | 5    | ✓     | ✓    | ~        |
| تسجيل     | 4    | ×     | ×    | ×        |
| الاستخدام | 4    | ×     | ×    | ×        |
| عروض      | 4    | ×     | ×    | <b>*</b> |
| مجموعات   | 4    | ×     | ×    | ~        |
| الأكثر    | 4    | ×     | ×    | ~        |
| من        | 3    | ×     | ✓    | ~        |
| بطا قات   | 3    | ✓     | ✓    | ~        |
| الدخول    | 3    | ×     | ×    | ×        |
| عملاء     | 3    | ×     | ×    | <b>*</b> |
| اتصل      | 3    | ×     | ×    | ×        |
| الجديدة   | 3    | ×     | ×    | ~        |
| بنا       | 3    | ×     | ×    | ×        |
| التو فير  | 3    | ×     | ×    | -        |

This table highlights the importance of being consistent with your use of keywords.

To improve the chance of ranking well in search results for a specific keyword, make sure you include it in some or all of the following: page URL, page content, title tag, meta description, header tags, image alt attributes, internal link anchor text and backlink anchor text.