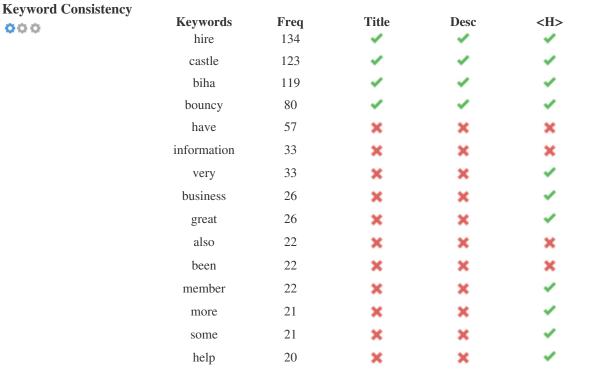

This table highlights the importance of being consistent with your use of keywords.

To improve the chance of ranking well in search results for a specific keyword, make sure you include it in some or all of the following: page URL, page content, title tag, meta description, header tags, image alt attributes, internal link anchor text and backlink anchor text.