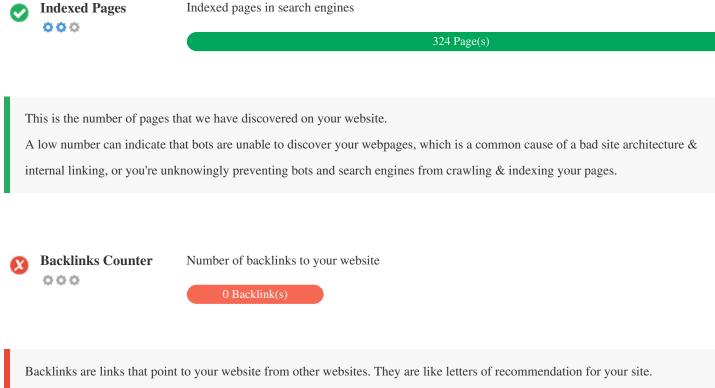

000

Alt Attribute

We found 78 images on this web page No ALT attributes are empty or missing.

Alternative text is used to describe images to give the search engine crawlers (and the visually impaired).

Also, more information to help them understand images, which can help them to appear in Google Images search results.