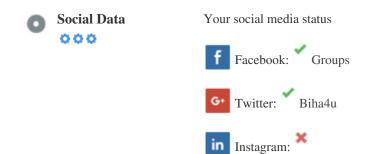

### Social

Social data refers to data individuals create that is knowingly and voluntarily shared by them.

Cost and overhead previously rendered this semi-public form of communication unfeasible.

But advances in social networking technology from 2004-2010 has made broader concepts of sharing possible.