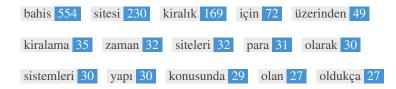

This Keyword Cloud provides an insight into the frequency of keyword usage within the page.

It's important to carry out keyword research to get an understanding of the keywords that your audience is using. There are a number of keyword research tools available online to help you choose which keywords to target.

| Keywords   | Freq | Title | Desc     | <h></h> |
|------------|------|-------|----------|---------|
| bahis      | 554  | ×     | <b>✓</b> | ~       |
| sitesi     | 230  | ×     | ✓        | ~       |
| kiralık    | 169  | ×     | ×        | ~       |
| için       | 72   | ×     | ×        | ×       |
| üzerinden  | 49   | ×     | ×        | ×       |
| kiralama   | 35   | ×     | ×        | ×       |
| zaman      | 32   | ×     | ×        | ×       |
| siteleri   | 32   | ×     | ×        | ×       |
| para       | 31   | ×     | ×        | ×       |
| olarak     | 30   | ×     | ×        | ×       |
| sistemleri | 30   | ×     | ✓        | ×       |
| yapı       | 30   | ×     | ×        | ×       |
| konusunda  | 29   | ×     | ×        | ×       |
| olan       | 27   | ×     | ×        | ×       |
| oldukça    | 27   | ×     | ×        | ×       |

This table highlights the importance of being consistent with your use of keywords.

To improve the chance of ranking well in search results for a specific keyword, make sure you include it in some or all of the following: page URL, page content, title tag, meta description, header tags, image alt attributes, internal link anchor text and backlink anchor text.