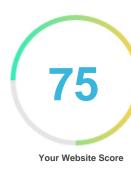

#### Introduction

This report provides a review of the key factors that influence the SEO and usability of your website.

The homepage rank is a grade on a 100-point scale that represents your Internet Marketing Effectiveness. The algorithm is based on 70 criteria including search engine data, website structure, site performance and others. A rank lower than 40 means that there are a lot of areas to improve. A rank above 70 is a good mark and means that your website is probably well optimized.