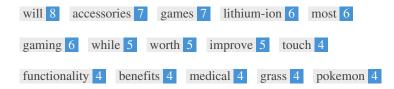

While it is important to ensure every page has an H1 tag, never include more than one per page. Instead, use multiple H2 - H6 tags.

This Keyword Cloud provides an insight into the frequency of keyword usage within the page.

It's important to carry out keyword research to get an understanding of the keywords that your audience is using. There are a number of keyword research tools available online to help you choose which keywords to target.

| Keywords      | Freq | Title | Desc | <h></h> |
|---------------|------|-------|------|---------|
| will          | 8    | ×     | ×    | ×       |
| accessories   | 7    | ×     | ×    | ×       |
| games         | 7    | ×     | ×    | ×       |
| lithium-ion   | 6    | ×     | ×    | ×       |
| most          | 6    | ×     | ×    | ×       |
| gaming        | 6    | ✓     | ×    | ×       |
| while         | 5    | ×     | ×    | ×       |
| worth         | 5    | ×     | ×    | ×       |
| improve       | 5    | ×     | ×    | ×       |
| touch         | 4    | ×     | ×    | ×       |
| functionality | 4    | ×     | ×    | ×       |
| benefits      | 4    | ×     | ×    | ×       |
| medical       | 4    | ×     | ×    | ×       |
| grass         | 4    | ×     | ×    | ×       |
| pokemon       | 4    | ×     | ×    | ×       |

This table highlights the importance of being consistent with your use of keywords.

To improve the chance of ranking well in search results for a specific keyword, make sure you include it in some or all of the following: page URL, page content, title tag, meta description, header tags, image alt attributes, internal link anchor text and backlink anchor text.