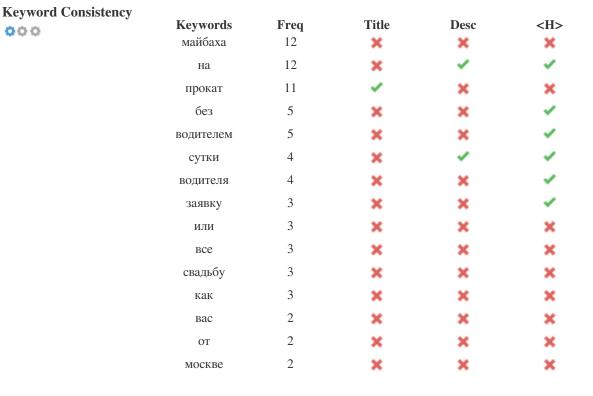

This table highlights the importance of being consistent with your use of keywords.

To improve the chance of ranking well in search results for a specific keyword, make sure you include it in some or all of the following: page URL, page content, title tag, meta description, header tags, image alt attributes, internal link anchor text and backlink anchor text.