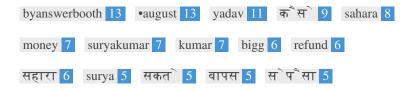

This Keyword Cloud provides an insight into the frequency of keyword usage within the page.

It's important to carry out keyword research to get an understanding of the keywords that your audience is using. There are a number of keyword research tools available online to help you choose which keywords to target.

| Keywords      | Freq | Title | Desc | <h></h>  |
|---------------|------|-------|------|----------|
| byanswerbooth | 13   | ×     | ×    | ×        |
| •august       | 13   | ×     | ×    | ×        |
| yadav         | 11   | ×     | ×    | <b>*</b> |
| कौसे          | 9    | ×     | ×    | <b>*</b> |
| sahara        | 8    | ×     | ×    | <b>*</b> |
| money         | 7    | ×     | ×    | <b>*</b> |
| suryakumar    | 7    | ×     | ×    | <b>*</b> |
| kumar         | 7    | ×     | ×    | <b>*</b> |
| bigg          | 6    | ×     | ×    | <b>*</b> |
| refund        | 6    | ×     | ×    | <b>*</b> |
| सहारा         | 6    | ×     | ×    | <b>*</b> |
| surya         | 5    | ×     | ×    | <b>*</b> |
| सकत           | 5    | ×     | ×    | <b>*</b> |
| वापस          | 5    | ×     | ×    | <b>*</b> |
| स`प*सा        | 5    | ×     | ×    | ×        |

This table highlights the importance of being consistent with your use of keywords.

To improve the chance of ranking well in search results for a specific keyword, make sure you include it in some or all of the following: page URL, page content, title tag, meta description, header tags, image alt attributes, internal link anchor text and backlink anchor text.