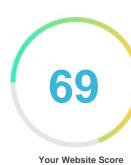

#### Introduction

This report provides a review of the key factors that influence the SEO and usability of your website.

The homepage rank is a grade on a 100-point scale that represents your Internet Marketing Effectiveness. The algorithm is based on 70 criteria including search engine data, website structure, site performance and others. A rank lower than 40 means that there are a lot of areas to improve. A rank above 70 is a good mark and means that your website is probably well optimized.