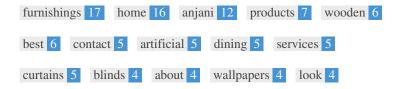

This Keyword Cloud provides an insight into the frequency of keyword usage within the page.

It's important to carry out keyword research to get an understanding of the keywords that your audience is using. There are a number of keyword research tools available online to help you choose which keywords to target.

| Keywords    | Freq | Title    | Desc     | <h></h>  |
|-------------|------|----------|----------|----------|
| furnishings | 17   | •        | •        | •        |
| home        | 16   | <b>~</b> | <b>~</b> | ~        |
| anjani      | 12   | ×        | ✓        | ×        |
| products    | 7    | ×        | ✓        | ×        |
| wooden      | 6    | ×        | ×        | -        |
| best        | 6    | ✓        | ✓        | ~        |
| contact     | 5    | ×        | ×        | ×        |
| artificial  | 5    | ×        | ×        | -        |
| dining      | 5    | ×        | ×        | -        |
| services    | 5    | ×        | ✓        | ~        |
| curtains    | 5    | ×        | ×        | <b>*</b> |
| blinds      | 4    | ×        | ×        | ~        |
| about       | 4    | ×        | ×        | ~        |
| wallpapers  | 4    | ×        | ×        | <b>*</b> |
| look        | 4    | ×        | ✓        | ×        |

This table highlights the importance of being consistent with your use of keywords.

To improve the chance of ranking well in search results for a specific keyword, make sure you include it in some or all of the following: page URL, page content, title tag, meta description, header tags, image alt attributes, internal link anchor text and backlink anchor text.