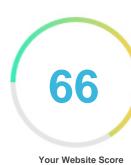

#### Introduction

This report provides a review of the key factors that influence the SEO and usability of your website.

The homepage rank is a grade on a 100-point scale that represents your Internet Marketing Effectiveness. The algorithm is based on 70 criteria including search engine data, website structure, site performance and others. A rank lower than 40 means that there are a lot of areas to improve. A rank above 70 is a good mark and means that your website is probably well optimized.

Internal pages are ranked on a scale of A+ through E and are based on an analysis of nearly 30 criteria.

Our reports provide actionable advice to improve a site's business objectives.

Please contact us for more information.