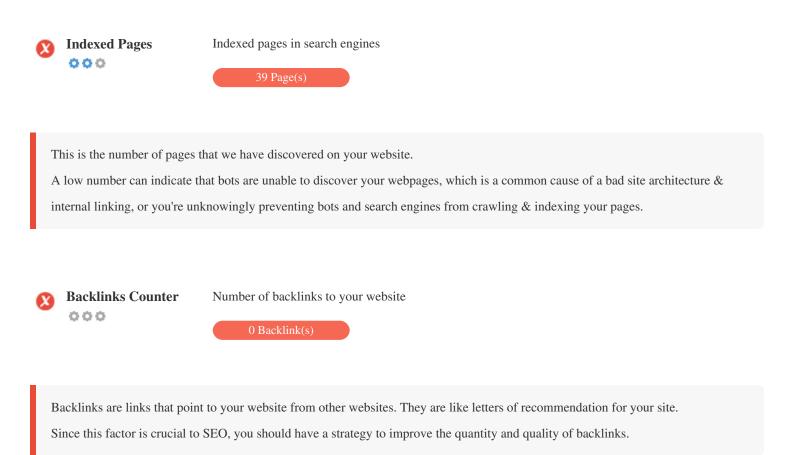

tent has been detected on this page

Frames can cause problems on your web page because search engines will not crawl or index the content within them. Avoid frames whenever possible and use a NoFrames tag if you must use them.



000

Exactly how many years and months **Domain Registration** 

Domain Age: Not Available

Created Date: Not Available

Updated Date: Not Available

Expiry Date: Not Available

Domain age matters to a certain extent and newer domains generally struggle to get indexed and rank high in search results for their first few months (depending on other associated ranking factors). Consider buying a second-hand domain name.

Do you know that you can register your domain for up to 10 years? By doing so, you will show the world that you are serious about your business.





### **Usability**



http://almeera.me Length: 7 characters

Keep your URLs short and avoid long domain names when possible.

A descriptive URL is better recognized by search engines.

A user should be able to look at the address bar and make an accurate guess about the content of the page before reaching it (e.g.,

http://www.mysite.com/en/products).



🦓 Great, your website has a favicon.

Favicons improve a brand's visibility.

As a favicon is especially important for users bookmarking your website, make sure it is consistent with your brand.



Custom 404 Page

Great, your website has a custom 404 error page.

When a visitor encounters a 404 File Not Found error on your site, you're on the verge of losing the visitor that you've worked so

hard to obtain through the search engines an