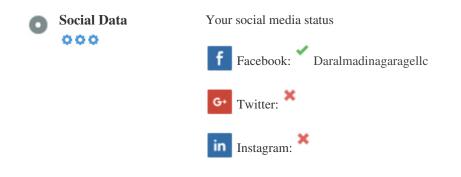

#### Social

Social data refers to data individuals create that is knowingly and voluntarily shared by them.

Cost and overhead previously rendered this semi-public form of communication unfeasible.

But advances in social networking technology from 2004-2010 has made broader concepts of sharing possible.