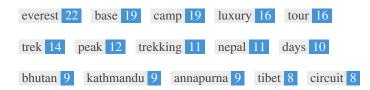

This Keyword Cloud provides an insight into the frequency of keyword usage within the page.

It's important to carry out keyword research to get an understanding of the keywords that your audience is using. There are a number of keyword research tools available online to help you choose which keywords to target.

| Keywords  | Freq | Title    | Desc | <h></h> |
|-----------|------|----------|------|---------|
| everest   | 22   | ×        | ×    | -       |
| base      | 19   | ×        | ×    | ~       |
| camp      | 19   | ×        | ×    | ~       |
| luxury    | 16   | ×        | ×    | ~       |
| tour      | 16   | ×        | ✓    | -       |
| trek      | 14   | ✓        | ✓    | -       |
| peak      | 12   | ×        | ×    | ~       |
| trekking  | 11   | <b>✓</b> | ✓    | -       |
| nepal     | 11   | ✓        | ✓    | ~       |
| days      | 10   | ×        | ×    | ~       |
| bhutan    | 9    | ×        | ×    | ×       |
| kathmandu | 9    | ×        | ×    | -       |
| annapurna | 9    | ×        | ×    | -       |
| tibet     | 8    | ×        | ×    | ×       |
| circuit   | 8    | ×        | ×    | -       |
|           |      |          |      |         |

This table highlights the importance of being consistent with your use of keywords.

To improve the chance of ranking well in search results for a specific keyword, make sure you include it in some or all of the following: page URL, page content, title tag, meta description, header tags, image alt attributes, internal link anchor text and backlink anchor text.