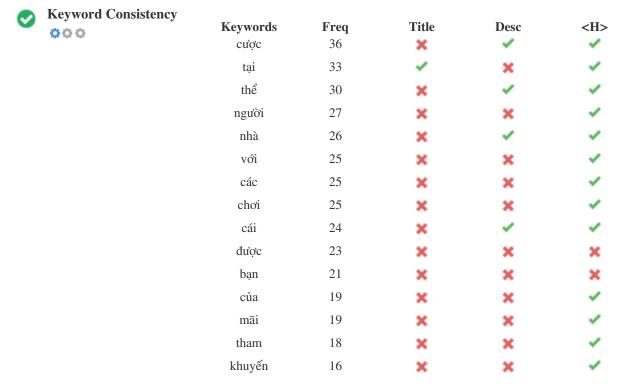

| 0 | Keywords | cược 36 | tại 33 | thể 30  | người 27 | nhà 26    |
|---|----------|---------|--------|---------|----------|-----------|
|   |          | với 25  | các 25 | chơi 25 | cái 24   | được 23   |
|   |          | bạn 21  | của 19 | mãi 19  | tham 18  | khuyến 16 |

(

This Keyword Cloud provides an insight into the frequency of keyword usage within the page.

It's important to carry out keyword research to get an understanding of the keywords that your audience is using. There are a number of keyword research tools available online to help you choose which keywords to target.

This table highlights the importance of being consistent with your use of keywords.

To improve the chance of ranking well in search results for a specific keyword, make sure you include it in some or all of the following: page URL, page content, title tag, meta description, header tags, image alt attributes, internal link anchor text and backlink anchor text.