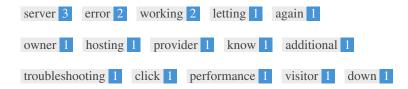

This Keyword Cloud provides an insight into the frequency of keyword usage within the page.

It's important to carry out keyword research to get an understanding of the keywords that your audience is using. There are a number of keyword research tools available online to help you choose which keywords to target.

| Keywords        | Freq | Title | Desc | <h></h> |
|-----------------|------|-------|------|---------|
| server          | 3    | ×     | ×    | -       |
| error           | 2    | ×     | ×    | ~       |
| working         | 2    | ×     | ×    | ×       |
| letting         | 1    | ×     | ×    | ×       |
| again           | 1    | ×     | ×    | ×       |
| owner           | 1    | ×     | ×    | ~       |
| hosting         | 1    | ×     | ×    | ×       |
| provider        | 1    | ×     | ×    | ×       |
| know            | 1    | ×     | ×    | ×       |
| additional      | 1    | ×     | ×    | ×       |
| troubleshooting | 1    | ×     | ×    | ×       |
| click           | 1    | ×     | ×    | ×       |
| performance     | 1    | ×     | ×    | ×       |
| visitor         | 1    | ×     | ×    | ~       |
| down            | 1    | ×     | ×    | -       |

This table highlights the importance of being consistent with your use of keywords.

To improve the chance of ranking well in search results for a specific keyword, make sure you include it in some or all of the following: page URL, page content, title tag, meta description, header tags, image alt attributes, internal link anchor text and backlink anchor text.