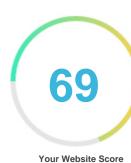

#### Introduction

This report provides a review of the key factors that influence the SEO and usability of your website.

The homepage rank is a grade on a 100-point scale that represents your Internet Marketing Effectiveness. The algorithm is based on 70 criteria including search engine data, website structure, site performance and others. A rank lower than 40 means that there are a lot of areas to improve. A rank above 70 is a good mark and means that your website is probably well optimized.