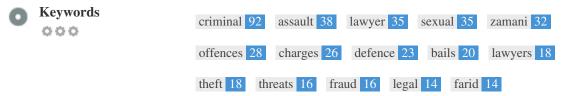

This Keyword Cloud provides an insight into the frequency of keyword usage within the page.

It's important to carry out keyword research to get an understanding of the keywords that your audience is using. There are a number of keyword research tools available online to help you choose which keywords to target.

| Keywords | Freq | Title | Desc | <h></h> |
|----------|------|-------|------|---------|
| criminal | 92   | ×     | ×    | × .     |
| assault  | 38   | ×     | ×    | × .     |
| lawyer   | 35   | ×     | ×    | × .     |
| sexual   | 35   | ×     | ×    | × .     |
| zamani   | 32   | ×     | ×    | × .     |
| offences | 28   | ×     | ×    | × .     |
| charges  | 26   | ×     | ×    | × .     |
| defence  | 23   | ×     | ×    | × .     |
| bails    | 20   | ×     | ×    | ×       |
| lawyers  | 18   | ×     | ×    | × .     |
| theft    | 18   | ×     | ×    | × .     |
| threats  | 16   | ×     | ×    | × .     |
| fraud    | 16   | ×     | ×    | × .     |
| legal    | 14   | ×     | ×    | ×       |
| farid    | 14   | ×     | ×    | 1       |

This table highlights the importance of being consistent with your use of keywords.

To improve the chance of ranking well in search results for a specific keyword, make sure you include it in some or all of the following: page URL, page content, title tag, meta description, header tags, image alt attributes, internal link anchor text and backlink anchor text.