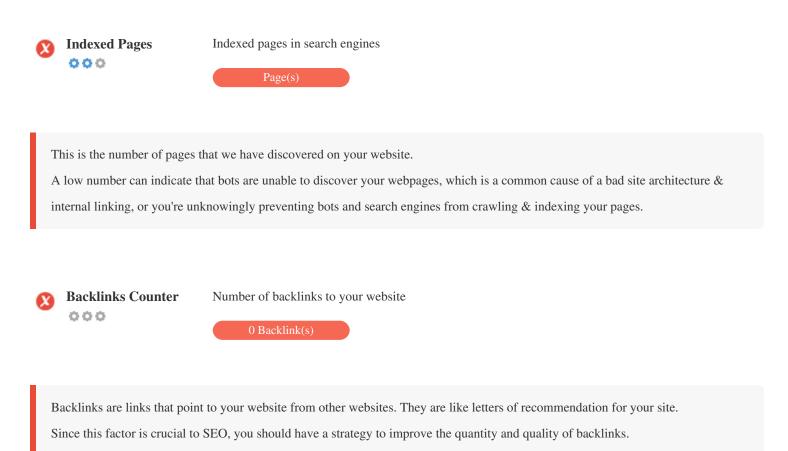

has been detected on this page

Frames can cause problems on your web page because search engines will not crawl or index the content within them. Avoid frames whenever possible and use a NoFrames tag if you must use them.



000

Exactly how many years and months **Domain Registration** 

Domain Age: 4 Years, 263 Days

Created Date: 25th-Jan-2019

Updated Date: 26th-Dec-2021

Expiry Date: 25th-Jan-2025

Domain age matters to a certain extent and newer domains generally struggle to get indexed and rank high in search results for their first few months (depending on other associated ranking factors). Consider buying a second-hand domain name. Do you know that you can register your domain for up to 10 years? By doing so, you will show the world that you are serious about

your business.





### **Usability**



http://zamani-law.com Length: 10 characters

Keep your URLs short and avoid long domain names when possible.

A descriptive URL is better recognized by search engines.

A user should be able to look at the address bar and make an accurate guess about the content of the page before reaching it (e.g.,

http://www.mysite.com/en/products).



🙋 Great, your website has a favicon.

Favicons improve a brand's visibility.

As a favicon is especially important for users bookmarking your website, make sure it is consistent with your brand.



Custom 404 Page

Great, your website has a custom 404 error page.

When a visitor encounters a 404 File Not Found error on your site, you're on the verge of losing the visitor that you've worked so

hard to obtain through the search engin