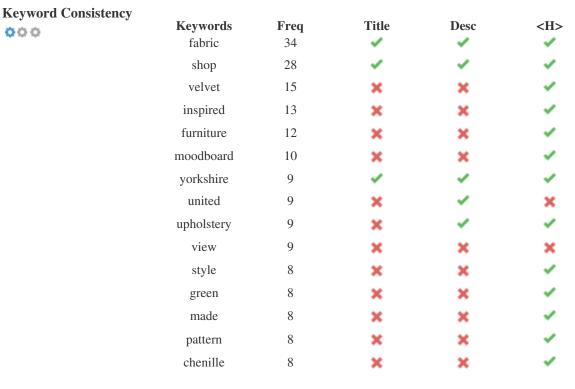

This table highlights the importance of being consistent with your use of keywords.

To improve the chance of ranking well in search results for a specific keyword, make sure you include it in some or all of the following: page URL, page content, title tag, meta description, header tags, image alt attributes, internal link anchor text and backlink anchor text.