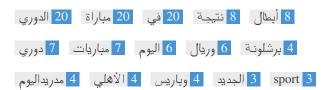

This Keyword Cloud provides an insight into the frequency of keyword usage within the page.

It's important to carry out keyword research to get an understanding of the keywords that your audience is using. There are a number of keyword research tools available online to help you choose which keywords to target.

# Keyword Consistency

| Keywords   | Freq | Title | Desc | <h></h>  |
|------------|------|-------|------|----------|
| الدوري     | 20   | ×     | ×    | ~        |
| مباراة     | 20   | ×     | ×    | <b>*</b> |
| في         | 20   | ×     | ×    | <b>*</b> |
| نتيجة      | 8    | ×     | ×    | ~        |
| أبطال      | 8    | ×     | ×    | ~        |
| دوري       | 7    | ×     | ×    | ~        |
| مباريات    | 7    | ×     | ✓    | ~        |
| اليوم      | 6    | ×     | ✓    | ~        |
| وريال      | 6    | ×     | ×    | ~        |
| برشلونة    | 4    | ×     | ×    | ~        |
| مدريداليوم | 4    | ×     | ×    | ×        |
| الأهلي     | 4    | ×     | ×    | ~        |
| وباريس     | 4    | ×     | ×    | ~        |
| الجديد     | 3    | ✓     | ✓    | ~        |
| sport      | 3    | ×     | ×    | ×        |

This table highlights the importance of being consistent with your use of keywords.

To improve the chance of ranking well in search results for a specific keyword, make sure you include it in some or all of the following: page URL, page content, title tag, meta description, header tags, image alt attributes, internal link anchor text and backlink anchor text.