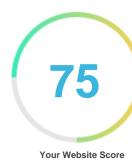

#### Introduction

This report provides a review of the key factors that influence the SEO and usability of your website.

The homepage rank is a grade on a 100-point scale that represents your Internet Marketing Effectiveness. The algorithm is based on 70 criteria including search engine data, website structure, site performance and others. A rank lower than 40 means that there are a lot of areas to improve. A rank above 70 is a good mark and means that your website is probably well optimized.

Internal pages are ranked on a scale of A+ through E and are based on an analysis of nearly 30 criteria.

Our reports provide actionable advice to improve a site's business objectives.

Please contact us for more information.