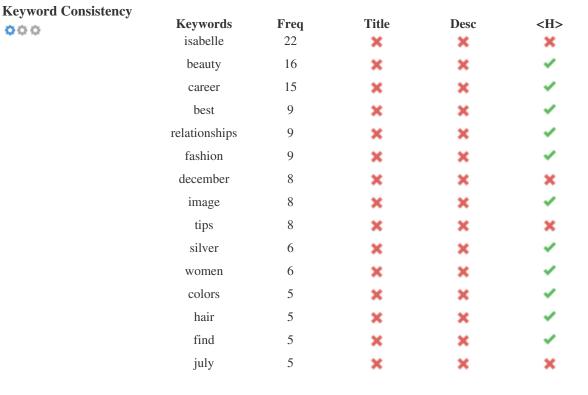

This table highlights the importance of being consistent with your use of keywords.

To improve the chance of ranking well in search results for a specific keyword, make sure you include it in some or all of the following: page URL, page content, title tag, meta description, header tags, image alt attributes, internal link anchor text and backlink anchor text.