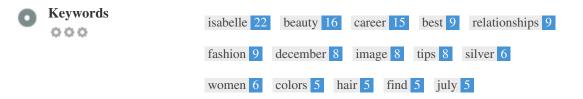

While it is important to ensure every page has an H1 tag, never include more than one per page. Instead, use multiple H2 - H6 tags.

This Keyword Cloud provides an insight into the frequency of keyword usage within the page.

It's important to carry out keyword research to get an understanding of the keywords that your audience is using. There are a number of keyword research tools available online to help you choose which keywords to target.