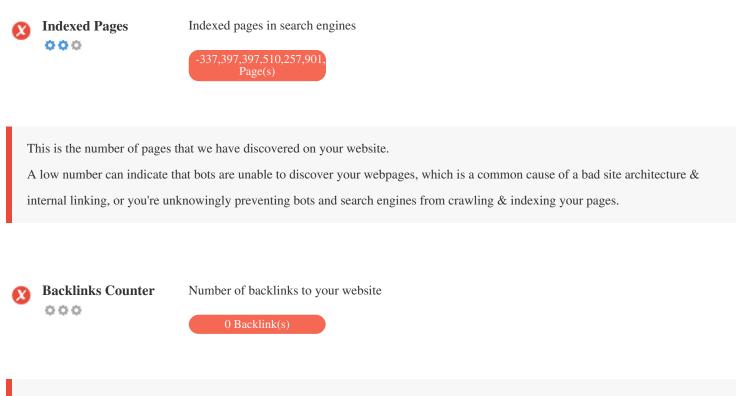

your business.

Backlinks are links that point to your website from other websites. They are like letters of recommendation for your site. Since this factor is crucial to SEO, you should have a strategy to improve the quantity and quality of backlinks.