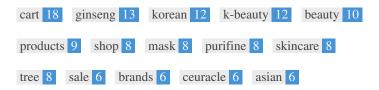

This Keyword Cloud provides an insight into the frequency of keyword usage within the page.

It's important to carry out keyword research to get an understanding of the keywords that your audience is using. There are a number of keyword research tools available online to help you choose which keywords to target.

| Keywords | Freq | Title    | Desc     | <h></h>  |
|----------|------|----------|----------|----------|
| cart     | 18   | ×        | ×        | ×        |
| ginseng  | 13   | ×        | ×        | ~        |
| korean   | 12   | ×        | ×        | ~        |
| k-beauty | 12   | <b>✓</b> | <b>✓</b> | -        |
| beauty   | 10   | ✓        | ✓        | <b>~</b> |
| products | 9    | ×        | ×        | ~        |
| shop     | 8    | ×        | ×        | ~        |
| mask     | 8    | ×        | ×        | <b>~</b> |
| purifine | 8    | ×        | ×        | -        |
| skincare | 8    | ×        | <b>✓</b> | <b>*</b> |
| tree     | 8    | ×        | ×        | <b>*</b> |
| sale     | 6    | ×        | ×        | ×        |
| brands   | 6    | ×        | ×        | <b>*</b> |
| ceuracle | 6    | ×        | ×        | <b>*</b> |
| asian    | 6    | ×        | ✓        | -        |
|          |      |          |          |          |

This table highlights the importance of being consistent with your use of keywords.

To improve the chance of ranking well in search results for a specific keyword, make sure you include it in some or all of the following: page URL, page content, title tag, meta description, header tags, image alt attributes, internal link anchor text and backlink anchor text.