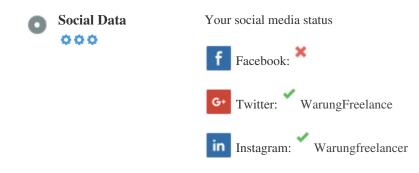

#### Social

Social data refers to data individuals create that is knowingly and voluntarily shared by them.

Cost and overhead previously rendered this semi-public form of communication unfeasible.

But advances in social networking technology from 2004-2010 has made broader concepts of sharing possible.