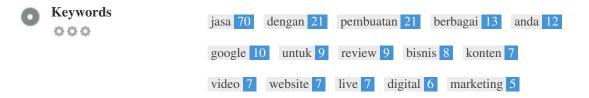

This Keyword Cloud provides an insight into the frequency of keyword usage within the page.

It's important to carry out keyword research to get an understanding of the keywords that your audience is using. There are a number of keyword research tools available online to help you choose which keywords to target.

| Keywords  | Freq | Title | Desc | <h></h> |
|-----------|------|-------|------|---------|
| jasa      | 70   | ×     | ×    | × •     |
| dengan    | 21   | ×     | ×    | ×       |
| pembuatan | 21   | ×     | ×    | × •     |
| berbagai  | 13   | ×     | ×    | ×       |
| anda      | 12   | ×     | ×    | ×       |
| google    | 10   | ×     | ×    | ×       |
| untuk     | 9    | ×     | ×    | ×       |
| review    | 9    | ×     | ×    | ×       |
| bisnis    | 8    | ×     | ×    | ×       |
| konten    | 7    | ×     | ×    | 1       |
| video     | 7    | ×     | ×    | × •     |
| website   | 7    | ×     | ×    | ×       |
| live      | 7    | ×     | ×    | ×       |
| digital   | 6    | ×     | ×    | × •     |
| marketing | 5    | ×     | ×    | × •     |
|           |      |       |      |         |

This table highlights the importance of being consistent with your use of keywords.

To improve the chance of ranking well in search results for a specific keyword, make sure you include it in some or all of the following: page URL, page content, title tag, meta description, header tags, image alt attributes, internal link anchor text and backlink anchor text.