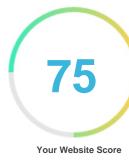

#### Review of Warungfreelancer.com Generated on 2025-03-05 Introduction This report provides a review of the key factors that influence the SEO and usability of your website. The homepage rank is a grade on a 100-point scale that represents your Internet Marketing Effectiveness. The algorithm is based on 70 criteria including search engine data, website structure, site performance and others. A rank lower than 40 means that there are a lot of areas to improve. A rank above 70 is a good mark and means that your website is probably well optimized. Internal pages are ranked on a scale of A+ through E and are based on an analysis of nearly 30 criteria. Our reports provide actionable advice to improve a site's business objectives. Please contact us for more information. **Table of Contents** Search Engine Optimization Usability Mobile Technologies Visitors Social Link Analysis Iconography • • • • Hard to solve Good Dittle tough to solve To Improve Easy to solve Errors No action necessary Not Important