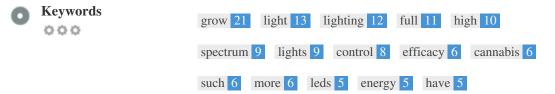

This Keyword Cloud provides an insight into the frequency of keyword usage within the page.

It's important to carry out keyword research to get an understanding of the keywords that your audience is using. There are a number of keyword research tools available online to help you choose which keywords to target.

000

| Keywords | Freq | Title | Desc | <h></h> |
|----------|------|-------|------|---------|
| grow     | 21   | ×     | ×    | × .     |
| light    | 13   | ×     | ×    | × .     |
| lighting | 12   | ×     | ×    | × .     |
| full     | 11   | ×     | ×    | ×       |
| high     | 10   | ×     | ×    | ×       |
| spectrum | 9    | ×     | ×    | × .     |
| lights   | 9    | ×     | ×    | ×       |
| control  | 8    | ×     | ×    | ×       |
| efficacy | 6    | ×     | ×    | ×       |
| cannabis | 6    | ×     | ×    | × .     |
| such     | 6    | ×     | ×    | ×       |
| more     | 6    | ×     | ×    | ×       |
| leds     | 5    | ×     | ×    | ×       |
| energy   | 5    | ×     | ×    | ×       |
| have     | 5    | ×     | ×    | ×       |
|          |      |       |      |         |

This table highlights the importance of being consistent with your use of keywords.

To improve the chance of ranking well in search results for a specific keyword, make sure you include it in some or all of the following: page URL, page content, title tag, meta description, header tags, image alt attributes, internal link anchor text and backlink anchor text.