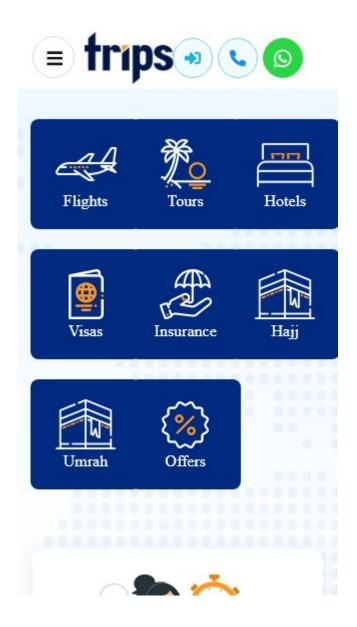

#### **Mobile**

Awesome! This page is mobile-friendly! Your mobile friendly score is 80/100

Mobile Friendliness refers to the usability aspects of your mobile website, which Google uses as a ranking signal in mobile search results.

The number of people using the Mobile Web is huge; over 75 percent of consumers have access to smartphones. ??

Your website should look nice on the most popular mobile devices.

Tip: Use an analytics tool to track mobile usage of your website.