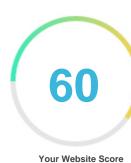

#### Introduction

This report provides a review of the key factors that influence the SEO and usability of your website.

The homepage rank is a grade on a 100-point scale that represents your Internet Marketing Effectiveness. The algorithm is based on 70 criteria including search engine data, website structure, site performance and others. A rank lower than 40 means that there are a lot of areas to improve. A rank above 70 is a good mark and means that your website is probably well optimized.

Internal pages are ranked on a scale of A+ through E and are based on an analysis of nearly 30 criteria.

Our reports provide actionable advice to improve a site's business objectives.

Please contact us for more information.