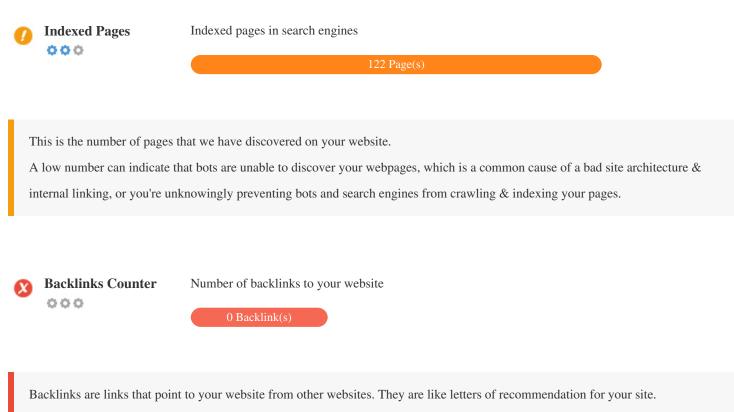

your business.

Since this factor is crucial to SEO, you should have a strategy to improve the quantity and quality of backlinks.