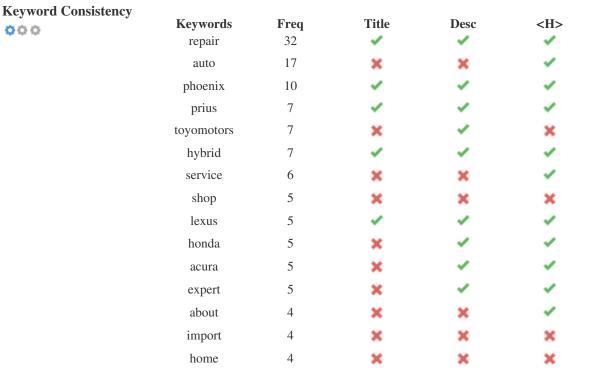

This table highlights the importance of being consistent with your use of keywords.

To improve the chance of ranking well in search results for a specific keyword, make sure you include it in some or all of the following: page URL, page content, title tag, meta description, header tags, image alt attributes, internal link anchor text and backlink anchor text.