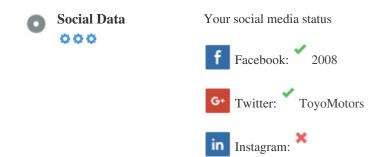

#### Social

Social data refers to data individuals create that is knowingly and voluntarily shared by them.

Cost and overhead previously rendered this semi-public form of communication unfeasible.

But advances in social networking technology from 2004-2010 has made broader concepts of sharing possible.