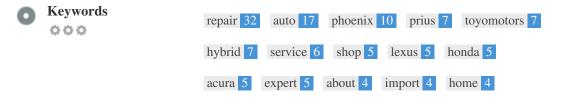

This Keyword Cloud provides an insight into the frequency of keyword usage within the page.

It's important to carry out keyword research to get an understanding of the keywords that your audience is using. There are a number of keyword research tools available online to help you choose which keywords to target.

No Keywords

Meta Keywords are a specific type of meta tag that appear in the HTML code of a Web page and help tell search engines what the

topic of the page is.

Meta Keywords

000

However, google can't use meta keywords.