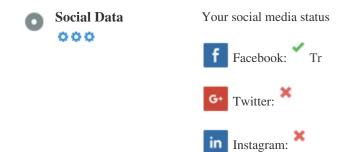

### Social

Social data refers to data individuals create that is knowingly and voluntarily shared by them.

Cost and overhead previously rendered this semi-public form of communication unfeasible.

But advances in social networking technology from 2004-2010 has made broader concepts of sharing possible.