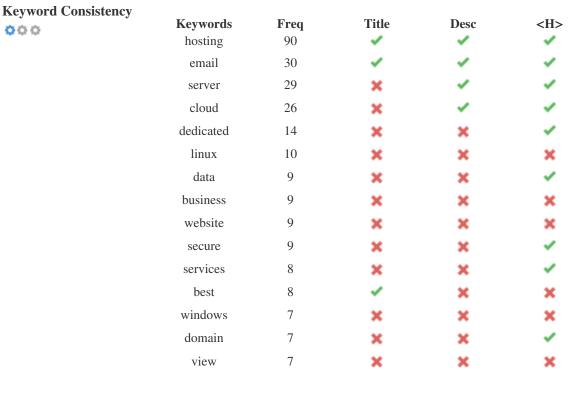

This table highlights the importance of being consistent with your use of keywords.

To improve the chance of ranking well in search results for a specific keyword, make sure you include it in some or all of the following: page URL, page content, title tag, meta description, header tags, image alt attributes, internal link anchor text and backlink anchor text.