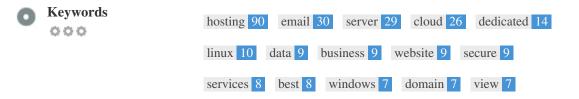

This Keyword Cloud provides an insight into the frequency of keyword usage within the page.

It's important to carry out keyword research to get an understanding of the keywords that your audience is using. There are a number of keyword research tools available online to help you choose which keywords to target.

This table highlights the importance of being consistent with your use of keywords.

To improve the chance of ranking well in search results for a specific keyword, make sure you include it in some or all of the following: page URL, page content, title tag, meta description, header tags, image alt attributes, internal link anchor text and backlink anchor text.