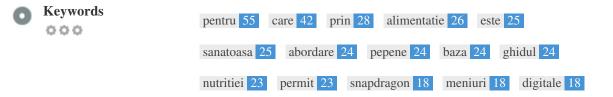

This Keyword Cloud provides an insight into the frequency of keyword usage within the page.

It's important to carry out keyword research to get an understanding of the keywords that your audience is using. There are a number of keyword research tools available online to help you choose which keywords to target.

| Keywords    | Freq | Title | Desc | <h></h> |
|-------------|------|-------|------|---------|
| pentru      | 55   | ×     | ×    | × .     |
| care        | 42   | ×     | ×    | 1       |
| prin        | 28   | ×     | ×    | 1       |
| alimentatie | 26   | ×     | ×    | 1       |
| este        | 25   | ×     | ×    | 1       |
| sanatoasa   | 25   | ×     | ×    | 1       |
| abordare    | 24   | ×     | ×    | 1       |
| pepene      | 24   | ×     | ×    | 1       |
| baza        | 24   | ×     | ×    | 1       |
| ghidul      | 24   | ×     | ×    | × .     |
| nutritiei   | 23   | ×     | ×    | × .     |
| permit      | 23   | ×     | ×    | × .     |
| snapdragon  | 18   | ×     | ×    | × .     |
| meniuri     | 18   | ×     | ×    | × .     |
| digitale    | 18   | ×     | ×    | × .     |
|             |      |       |      |         |

This table highlights the importance of being consistent with your use of keywords.

To improve the chance of ranking well in search results for a specific keyword, make sure you include it in some or all of the following: page URL, page content, title tag, meta description, header tags, image alt attributes, internal link anchor text and backlink anchor text.