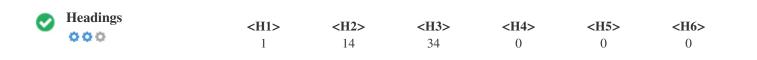

Title Tags and Meta Descriptions are cut short if they are too long, so it's important to stay within the suggested character limits.

<H1> Tel You Romania </H1>

```
<H2> Aricole Recente </H2>
```

<H2> Personalizarea nutritiei prin meniuri digitale – Explorarea tehnologiilor care permit personalizarea meniurilor pe baza nevoilor nutritionale individuale </H2>

Use your keywords in the headings and make sure the first level (H1) includes your most important keywords. Never duplicate your title tag content in your header tag.

While it is important to ensure every page has an H1 tag, never include more than one per page. Instead, use multiple H2 - H6 tags.