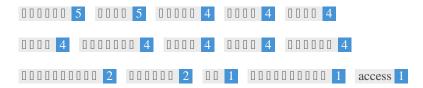

This Keyword Cloud provides an insight into the frequency of keyword usage within the page.

It's important to carry out keyword research to get an understanding of the keywords that your audience is using. There are a number of keyword research tools available online to help you choose which keywords to target.

| Keywords                                            | Freq | Title | Desc | <h></h> |
|-----------------------------------------------------|------|-------|------|---------|
| 0 0 0 0 0 0                                         | 5    | ×     | ×    | ~       |
|                                                     | 5    | ×     | ×    | ×       |
|                                                     | 4    | ×     | ×    | ×       |
|                                                     | 4    | ×     | ×    | ~       |
|                                                     | 4    | ×     | ×    | ×       |
|                                                     | 4    | ×     | ×    | ×       |
|                                                     | 4    | ×     | ×    | ×       |
|                                                     | 4    | ×     | ×    | ×       |
|                                                     | 4    | ×     | ×    | ~       |
|                                                     | 4    | ×     | ×    | ×       |
| $0 \; 0 \; 0 \; 0 \; 0 \; 0 \; 0 \; 0 \; 0 \; 0 \;$ | 2    | ×     | ×    | ×       |
|                                                     | 2    | ×     | ×    | ×       |
|                                                     | 1    | ×     | ×    | ×       |
| $0 \; 0 \; 0 \; 0 \; 0 \; 0 \; 0 \; 0 \; 0 \; 0 \;$ | 1    | ✓     | ×    | ~       |
| access                                              | 1    | ×     | ×    | ×       |

This table highlights the importance of being consistent with your use of keywords.

To improve the chance of ranking well in search results for a specific keyword, make sure you include it in some or all of the following: page URL, page content, title tag, meta description, header tags, image alt attributes, internal link anchor text and backlink anchor text.