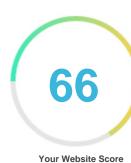

#### Introduction

This report provides a review of the key factors that influence the SEO and usability of your website.

The homepage rank is a grade on a 100-point scale that represents your Internet Marketing Effectiveness. The algorithm is based on 70 criteria including search engine data, website structure, site performance and others. A rank lower than 40 means that there are a lot of areas to improve. A rank above 70 is a good mark and means that your website is probably well optimized.

Internal pages are ranked on a scale of A+ through E and are based on an analysis of nearly 30 criteria.

Our reports provide actionable advice to improve a site's business objectives.

Please contact us for more information.