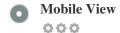

### **Mobile**

Awesome! This page is mobile-friendly! Your mobile friendly score is 80/100

Mobile Friendliness refers to the usability aspects of your mobile website, which Google uses as a ranking signal in mobile search results.

Embedded Objects such as Flash, Silverlight or Java. It should only be used for specific enhancements.

But avoid using Embedded Objects, so your content can be accessed on all devices.

The number of people using the Mobile Web is huge; over 75 percent of consumers have access to smartphones. ??

Your website should look nice on the most popular mobile devices.

Tip: Use an analytics tool to track mobile usage of your website.