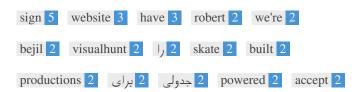

This Keyword Cloud provides an insight into the frequency of keyword usage within the page.

It's important to carry out keyword research to get an understanding of the keywords that your audience is using. There are a number of keyword research tools available online to help you choose which keywords to target.

| Keywords      | Freq | Title | Desc | <h></h> |
|---------------|------|-------|------|---------|
| sign          | 5    | ×     | ×    | ~       |
| website       | 3    | ×     | ×    | ×       |
| have          | 3    | ×     | ×    | ~       |
| robert        | 2    | ×     | ×    | ×       |
| we're         | 2    | ×     | ×    | ~       |
| bejil         | 2    | ×     | ×    | ×       |
| visualhunt    | 2    | ×     | ×    | ×       |
| Ŋ             | 2    | ×     | ×    | ~       |
| skate         | 2    | ×     | ×    | ~       |
| built         | 2    | ×     | ×    | ~       |
| productions   | 2    | ×     | ×    | ×       |
| برای          | 2    | ×     | ×    | ~       |
| برای<br>جدولی | 2    | ×     | ×    | ~       |
| powered       | 2    | ×     | ×    | ×       |
| accept        | 2    | ×     | ×    | ×       |

This table highlights the importance of being consistent with your use of keywords.

To improve the chance of ranking well in search results for a specific keyword, make sure you include it in some or all of the following: page URL, page content, title tag, meta description, header tags, image alt attributes, internal link anchor text and backlink anchor text.