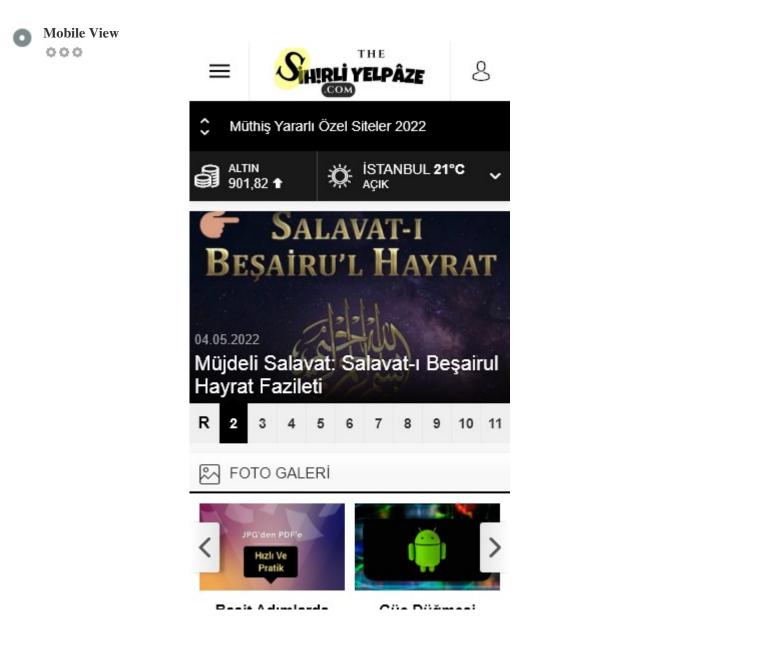

#### Mobile

Mobile Friendliness

Awesome! This page is mobile-friendly! Your mobile friendly score is 80/100

Mobile Friendliness refers to the usability aspects of your mobile website, which Google uses as a ranking signal in mobile search results.

 Mobile Compatibility
 Perfect, no embedded objects detected.

 •••••
 ••••

Embedded Objects such as Flash, Silverlight or Java. It should only be used for specific enhancements.

But avoid using Embedded Objects, so your content can be accessed on all devices.

The number of people using the Mobile Web is huge; over 75 percent of consumers have access to smartphones. ??

Your website should look nice on the most popular mobile devices.

Tip: Use an analytics tool to track mobile usage of your website.