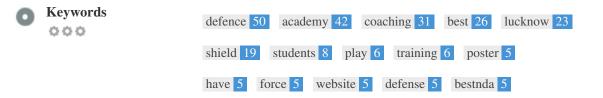

This Keyword Cloud provides an insight into the frequency of keyword usage within the page.

It's important to carry out keyword research to get an understanding of the keywords that your audience is using. There are a number of keyword research tools available online to help you choose which keywords to target.

| Keywords | Freq | Title | Desc | <h></h> |
|----------|------|-------|------|---------|
| defence  | 50   | ×     | ×    | × .     |
| academy  | 42   | ×     | ×    | × .     |
| coaching | 31   | ×     | ×    | × .     |
| best     | 26   | ×     | ×    | × .     |
| lucknow  | 23   | ×     | ×    | × .     |
| shield   | 19   | ×     | ×    | × .     |
| students | 8    | ×     | ×    | × .     |
| play     | 6    | ×     | ×    | ×       |
| training | 6    | ×     | ×    | ×       |
| poster   | 5    | ×     | ×    | ×       |
| have     | 5    | ×     | ×    | ×       |
| force    | 5    | ×     | ×    | × .     |
| website  | 5    | ×     | ×    | ×       |
| defense  | 5    | ×     | ×    | ×       |
| bestnda  | 5    | ×     | ×    | ×       |

This table highlights the importance of being consistent with your use of keywords.

To improve the chance of ranking well in search results for a specific keyword, make sure you include it in some or all of the following: page URL, page content, title tag, meta description, header tags, image alt attributes, internal link anchor text and backlink anchor text.