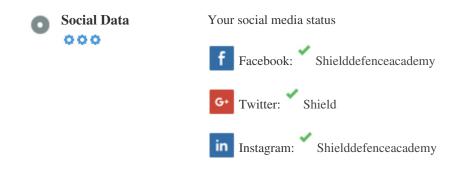

#### Social

Social data refers to data individuals create that is knowingly and voluntarily shared by them.

Cost and overhead previously rendered this semi-public form of communication unfeasible.

But advances in social networking technology from 2004-2010 has made broader concepts of sharing possible.