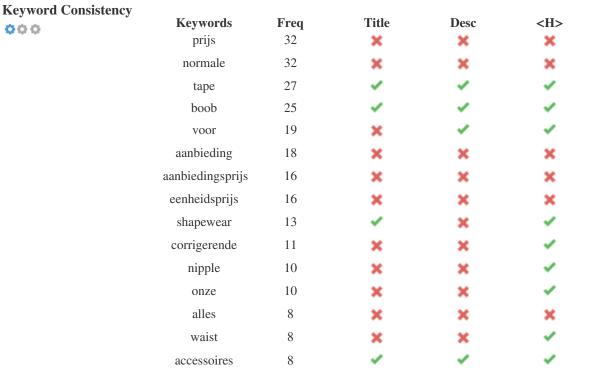

This table highlights the importance of being consistent with your use of keywords.

To improve the chance of ranking well in search results for a specific keyword, make sure you include it in some or all of the following: page URL, page content, title tag, meta description, header tags, image alt attributes, internal link anchor text and backlink anchor text.