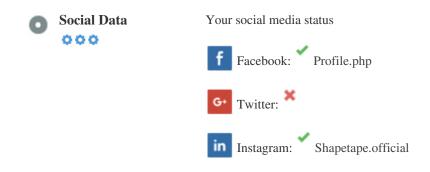

#### Social

Social data refers to data individuals create that is knowingly and voluntarily shared by them.

Cost and overhead previously rendered this semi-public form of communication unfeasible.

But advances in social networking technology from 2004-2010 has made broader concepts of sharing possible.