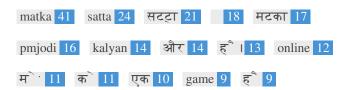

While it is important to ensure every page has an H1 tag, never include more than one per page. Instead, use multiple H2 - H6 tags.

This Keyword Cloud provides an insight into the frequency of keyword usage within the page.

It's important to carry out keyword research to get an understanding of the keywords that your audience is using. There are a number of keyword research tools available online to help you choose which keywords to target.

| Keywords | Freq | Title    | Desc     | <h></h> |
|----------|------|----------|----------|---------|
| matka    | 41   | <b>*</b> | <b>✓</b> | -       |
| satta    | 24   | ✓        | ✓        | -       |
| सटटा     | 21   | ✓        | ✓        | ×       |
|          | 18   | ×        | ×        | ×       |
| मटका     | 17   | ✓        | ✓        | ×       |
| pmjodi   | 16   | ×        | ×        | ×       |
| kalyan   | 14   | ✓        | ✓        | ~       |
| और       | 14   | ×        | ×        | ×       |
| ह्रै ।   | 13   | ×        | ×        | ×       |
| online   | 12   | ×        | ×        | ×       |
| म` ·     | 11   | ×        | ×        | ×       |
| क        | 11   | ×        | ×        | ×       |
| एक       | 10   | ×        | ×        | ×       |
| game     | 9    | ×        | ×        | ×       |
| ह        | 9    | ×        | ×        | ×       |

This table highlights the importance of being consistent with your use of keywords.

To improve the chance of ranking well in search results for a specific keyword, make sure you include it in some or all of the following: page URL, page content, title tag, meta description, header tags, image alt attributes, internal link anchor text and backlink anchor text.