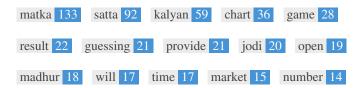

This Keyword Cloud provides an insight into the frequency of keyword usage within the page.

It's important to carry out keyword research to get an understanding of the keywords that your audience is using. There are a number of keyword research tools available online to help you choose which keywords to target.

| Keywords | Freq | Title    | Desc     | <h></h>  |
|----------|------|----------|----------|----------|
| matka    | 133  | <b>~</b> | <b>~</b> | ~        |
| satta    | 92   | <b>✓</b> | <b>✓</b> | -        |
| kalyan   | 59   | ✓        | ✓        | ~        |
| chart    | 36   | ×        | ✓        | ~        |
| game     | 28   | ×        | ×        | ~        |
| result   | 22   | ✓        | <b>✓</b> | ~        |
| guessing | 21   | ×        | ×        | ~        |
| provide  | 21   | ×        | ×        | ×        |
| jodi     | 20   | ×        | ×        | ~        |
| open     | 19   | ×        | ×        | <b>*</b> |
| madhur   | 18   | ×        | ×        | ×        |
| will     | 17   | ×        | ×        | ×        |
| time     | 17   | ×        | ×        | ~        |
| market   | 15   | ×        | ×        | <b>*</b> |
| number   | 14   | ×        | ×        | -        |

This table highlights the importance of being consistent with your use of keywords.

To improve the chance of ranking well in search results for a specific keyword, make sure you include it in some or all of the following: page URL, page content, title tag, meta description, header tags, image alt attributes, internal link anchor text and backlink anchor text.