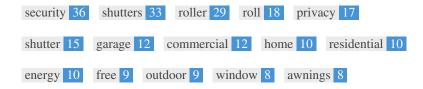

This Keyword Cloud provides an insight into the frequency of keyword usage within the page.

It's important to carry out keyword research to get an understanding of the keywords that your audience is using. There are a number of keyword research tools available online to help you choose which keywords to target.

| Keywords    | Freq | Title    | Desc     | <h></h>  |
|-------------|------|----------|----------|----------|
| security    | 36   | ×        | ×        | -        |
| shutters    | 33   | <b>*</b> | <b>*</b> | -        |
| roller      | 29   | ✓        | ✓        | -        |
| roll        | 18   | ✓        | ✓        | ~        |
| privacy     | 17   | ×        | ×        | <b>*</b> |
| shutter     | 15   | ✓        | ✓        | ~        |
| garage      | 12   | ×        | ×        | ×        |
| commercial  | 12   | ×        | ×        | ~        |
| home        | 10   | ×        | ×        | ~        |
| residential | 10   | ×        | ×        | ~        |
| energy      | 10   | ×        | ×        | ~        |
| free        | 9    | ×        | ×        | ×        |
| outdoor     | 9    | ×        | ×        | ~        |
| window      | 8    | ×        | ✓        | ~        |
| awnings     | 8    | ×        | ×        | ~        |
|             |      |          |          |          |

This table highlights the importance of being consistent with your use of keywords.

To improve the chance of ranking well in search results for a specific keyword, make sure you include it in some or all of the following: page URL, page content, title tag, meta description, header tags, image alt attributes, internal link anchor text and backlink anchor text.