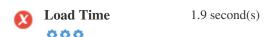

Two of the main reasons for an increase in page size are images and JavaScript files.

Page size affects the speed of your website; try to keep your page size below 2 Mb.

Tip: Use images with a small size and optimize their download with gzip.

Site speed is an important factor for ranking high in Google search results and enriching the user experience.

Resources: Check out Google's developer tutorials for tips on how to to make your website run faster.

Website speed has a huge impact on performance, affecting user experience, conversion rates and even rankings.

???By reducing page load-times, users are less likely to get distracted and the search engines are more likely to reward you by ranking your pages higher in the SERPs.

Conversion rates are far higher for websites that load faster than their slower competitors.

Perfect, We detect an analytics tool installed on this website.

Web analytics let you measure visitor activity on your website.