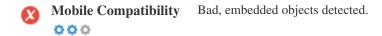

## **Mobile**

Oh No! This page is not mobile-friendly. Your mobile friendly score is 60/100

Mobile Friendliness refers to the usability aspects of your mobile website, which Google uses as a ranking signal in mobile search results.

Embedded Objects such as Flash, Silverlight or Java. It should only be used for specific enhancements.

But avoid using Embedded Objects, so your content can be accessed on all devices.

The number of people using the Mobile Web is huge; over 75 percent of consumers have access to smartphones. ??

Your website should look nice on the most popular mobile devices.

Tip: Use an analytics tool to track mobile usage of your website.