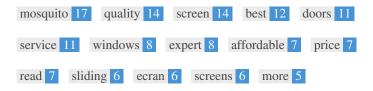

This Keyword Cloud provides an insight into the frequency of keyword usage within the page.

It's important to carry out keyword research to get an understanding of the keywords that your audience is using. There are a number of keyword research tools available online to help you choose which keywords to target.

| Keywords   | Freq | Title    | Desc     | <h></h>  |
|------------|------|----------|----------|----------|
| mosquito   | 17   | <b>✓</b> | <b>*</b> | <b>*</b> |
| quality    | 14   | ✓        | ×        | ~        |
| screen     | 14   | ×        | ✓        | <b>~</b> |
| best       | 12   | ×        | ×        | <b>*</b> |
| doors      | 11   | <b>✓</b> | ✓        | ~        |
| service    | 11   | ×        | ✓        | ~        |
| windows    | 8    | ✓        | ✓        | ~        |
| expert     | 8    | ×        | ×        | ×        |
| affordable | 7    | ×        | ✓        | ×        |
| price      | 7    | ×        | ✓        | ×        |
| read       | 7    | ×        | ×        | ×        |
| sliding    | 6    | ×        | ×        | <b>*</b> |
| ecran      | 6    | <b>✓</b> | ✓        | ×        |
| screens    | 6    | ×        | ×        | <b>*</b> |
| more       | 5    | ×        | ×        | -        |

This table highlights the importance of being consistent with your use of keywords.

To improve the chance of ranking well in search results for a specific keyword, make sure you include it in some or all of the following: page URL, page content, title tag, meta description, header tags, image alt attributes, internal link anchor text and backlink anchor text.