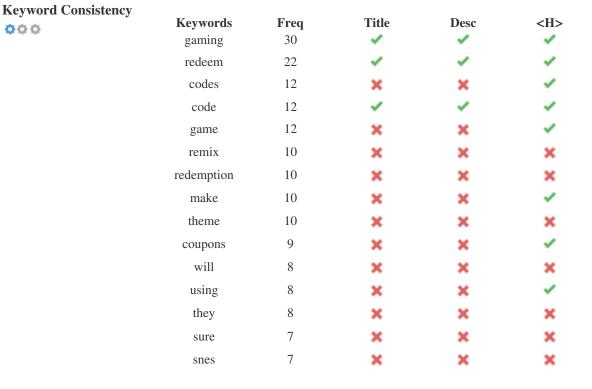

This table highlights the importance of being consistent with your use of keywords.

To improve the chance of ranking well in search results for a specific keyword, make sure you include it in some or all of the following: page URL, page content, title tag, meta description, header tags, image alt attributes, internal link anchor text and backlink anchor text.