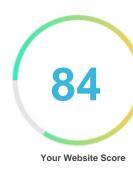

#### Introduction

This report provides a review of the key factors that influence the SEO and usability of your website.

The homepage rank is a grade on a 100-point scale that represents your Internet Marketing Effectiveness. The algorithm is based on 70 criteria including search engine data, website structure, site performance and others. A rank lower than 40 means that there are a lot of areas to improve. A rank above 70 is a good mark and means that your website is probably well optimized.