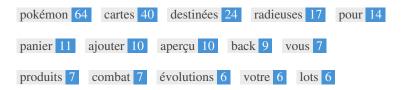

This Keyword Cloud provides an insight into the frequency of keyword usage within the page.

It's important to carry out keyword research to get an understanding of the keywords that your audience is using. There are a number of keyword research tools available online to help you choose which keywords to target.

| <b>Keywords</b> pokémon | Freq<br>64 | Title<br>✓ | Desc | <h>&gt;</h> |
|-------------------------|------------|------------|------|-------------|
| cartes                  | 40         | -          | -    |             |
| destinées               | 24         | ×          | ×    | -           |
| radieuses               | 17         | ×          | ×    | -           |
| pour                    | 14         | ×          | ×    | -           |
| panier                  | 11         | ×          | ×    | ×           |
| ajouter                 | 10         | ×          | ×    | ×           |
| aperçu                  | 10         | ×          | ×    | ×           |
| back                    | 9          | ×          | ×    | ×           |
| vous                    | 7          | ×          | ×    | -           |
| produits                | 7          | ×          | ×    | -           |
| combat                  | 7          | ×          | ×    | -           |
| évolutions              | 6          | ×          | ×    | ×           |
| votre                   | 6          | ×          | ×    | -           |
| lots                    | 6          | ×          | ×    | -           |