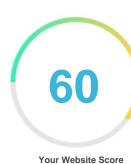

#### Introduction

This report provides a review of the key factors that influence the SEO and usability of your website.

The homepage rank is a grade on a 100-point scale that represents your Internet Marketing Effectiveness. The algorithm is based on 70 criteria including search engine data, website structure, site performance and others. A rank lower than 40 means that there are a lot of areas to improve. A rank above 70 is a good mark and means that your website is probably well optimized.