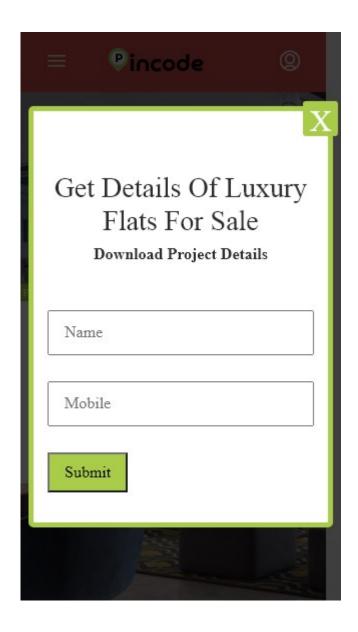

## **Mobile**

Awesome! This page is mobile-friendly! Your mobile friendly score is 80/100

Mobile Friendliness refers to the usability aspects of your mobile website, which Google uses as a ranking signal in mobile search results.

Embedded Objects such as Flash, Silverlight or Java. It should only be used for specific enhancements.

But avoid using Embedded Objects, so your content can be accessed on all devices.

The number of people using the Mobile Web is huge; over 75 percent of consumers have access to smartphones. ??

Your website should look nice on the most popular mobile devices.

Tip: Use an analytics tool to track mobile usage of your website.