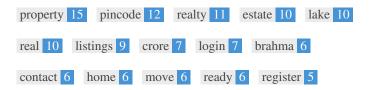

This Keyword Cloud provides an insight into the frequency of keyword usage within the page.

It's important to carry out keyword research to get an understanding of the keywords that your audience is using. There are a number of keyword research tools available online to help you choose which keywords to target.

| Keywords | Freq | Title    | Desc     | <h></h> |
|----------|------|----------|----------|---------|
| property | 15   | •        | •        | •       |
| pincode  | 12   | <b>~</b> | <b>~</b> | ~       |
| realty   | 11   | <b>*</b> | <b>*</b> | -       |
| estate   | 10   | <b>*</b> | <b>*</b> | ~       |
| lake     | 10   | ×        | ×        | ~       |
| real     | 10   | ✓        | ✓        | -       |
| listings | 9    | ×        | ×        | ~       |
| crore    | 7    | ×        | ×        | ×       |
| login    | 7    | ×        | ×        | ~       |
| brahma   | 6    | ×        | ×        | ~       |
| contact  | 6    | ×        | ×        | ~       |
| home     | 6    | ×        | ✓        | ~       |
| move     | 6    | ×        | ×        | ~       |
| ready    | 6    | ×        | ×        | ~       |
| register | 5    | ×        | ×        | -       |

This table highlights the importance of being consistent with your use of keywords.

To improve the chance of ranking well in search results for a specific keyword, make sure you include it in some or all of the following: page URL, page content, title tag, meta description, header tags, image alt attributes, internal link anchor text and backlink anchor text.