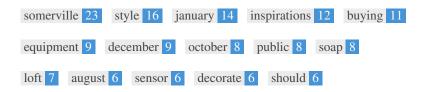

This Keyword Cloud provides an insight into the frequency of keyword usage within the page.

It's important to carry out keyword research to get an understanding of the keywords that your audience is using. There are a number of keyword research tools available online to help you choose which keywords to target.

| Keywords     | Freq | Title | Desc | <h></h>  |
|--------------|------|-------|------|----------|
| somerville   | 23   | ×     | ×    | ×        |
| style        | 16   | ×     | ×    | <b>~</b> |
| january      | 14   | ×     | ×    | ×        |
| inspirations | 12   | ×     | ×    | ~        |
| buying       | 11   | ×     | ×    | ~        |
| equipment    | 9    | ×     | ×    | ~        |
| december     | 9    | ×     | ×    | ×        |
| october      | 8    | ×     | ×    | ×        |
| public       | 8    | ×     | ×    | ~        |
| soap         | 8    | ×     | ×    | ~        |
| loft         | 7    | ×     | ×    | ~        |
| august       | 6    | ×     | ×    | ×        |
| sensor       | 6    | ×     | ×    | ~        |
| decorate     | 6    | ×     | ×    | -        |
| should       | 6    | ×     | ×    | -        |

This table highlights the importance of being consistent with your use of keywords.

To improve the chance of ranking well in search results for a specific keyword, make sure you include it in some or all of the following: page URL, page content, title tag, meta description, header tags, image alt attributes, internal link anchor text and backlink anchor text.