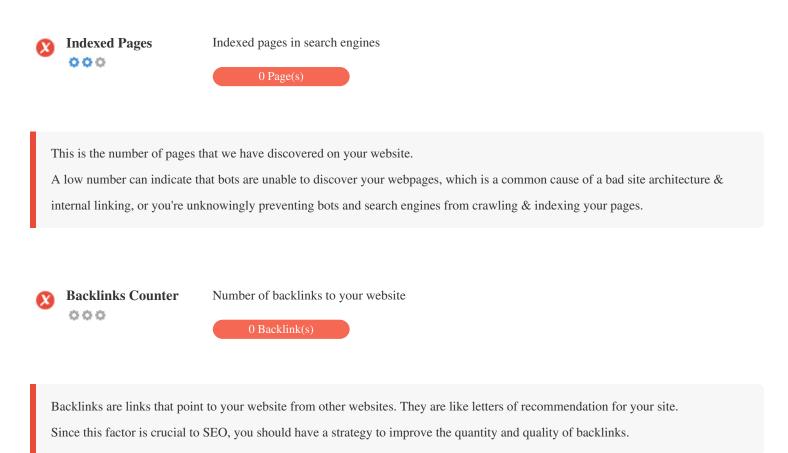

ent has been detected on this page

Frames can cause problems on your web page because search engines will not crawl or index the content within them. Avoid frames whenever possible and use a NoFrames tag if you must use them.



000

Exactly how many years and months **Domain Registration** 

Domain Age: 1 Year, 146 Days

Created Date: 7th-Sep-2023

Updated Date: 31st-Aug-2024

Expiry Date: 7th-Sep-2025

Domain age matters to a certain extent and newer domains generally struggle to get indexed and rank high in search results for their first few months (depending on other associated ranking factors). Consider buying a second-hand domain name. Do you know that you can register your domain for up to 10 years? By doing so, you will show the world that you are serious about

your business.





#### **Usability**



http://pickuplineshub.com Length: 14 characters

Keep your URLs short and avoid long domain names when possible.

A descriptive URL is better recognized by search engines.

A user should be able to look at the address bar and make an accurate guess about the content of the page before reaching it (e.g.,

http://www.mysite.com/en/products).



🕠 Great, your website has a favicon.

Favicons improve a brand's visibility.

As a favicon is especially important for users bookmarking your website, make sure it is consistent with your brand.



Custom 404 Page

Great, your website has a custom 404 error page.

When a visitor encounters a 404 File Not Found error on your site, you're on the verge of losing the visitor that you've worked so

hard to obtain through the search