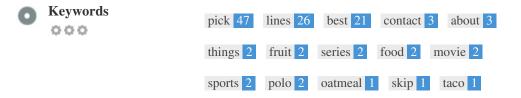

This Keyword Cloud provides an insight into the frequency of keyword usage within the page.

It's important to carry out keyword research to get an understanding of the keywords that your audience is using. There are a number of keyword research tools available online to help you choose which keywords to target.

| Keyword Consistency | <b>Keywords</b><br>pick | Freq<br>47 | Title | Desc 🗙 | <h></h> |
|---------------------|-------------------------|------------|-------|--------|---------|
|                     | lines                   | 26         | ×     | ×      | × .     |
|                     | best                    | 21         | ×     | ×      | × .     |
|                     | contact                 | 3          | ×     | ×      | ×       |
|                     | about                   | 3          | ×     | ×      | ×       |
|                     | things                  | 2          | ×     | ×      | × .     |
|                     | fruit                   | 2          | ×     | ×      | ×       |
|                     | series                  | 2          | ×     | ×      | ×       |
|                     | food                    | 2          | ×     | ×      | ×       |
|                     | movie                   | 2          | ×     | ×      | ×       |
|                     | sports                  | 2          | ×     | ×      | ×       |
|                     | polo                    | 2          | ×     | ×      | × .     |
|                     | oatmeal                 | 1          | ×     | ×      | × .     |
|                     | skip                    | 1          | ×     | ×      | ×       |
|                     | taco                    | 1          | ×     | ×      | × .     |

This table highlights the importance of being consistent with your use of keywords.

To improve the chance of ranking well in search results for a specific keyword, make sure you include it in some or all of the following: page URL, page content, title tag, meta description, header tags, image alt attributes, internal link anchor text and backlink anchor text.