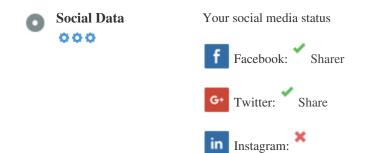

#### Social

Social data refers to data individuals create that is knowingly and voluntarily shared by them.

Cost and overhead previously rendered this semi-public form of communication unfeasible.

But advances in social networking technology from 2004-2010 has made broader concepts of sharing possible.