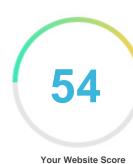

#### Introduction

This report provides a review of the key factors that influence the SEO and usability of your website.

The homepage rank is a grade on a 100-point scale that represents your Internet Marketing Effectiveness. The algorithm is based on 70 criteria including search engine data, website structure, site performance and others. A rank lower than 40 means that there are a lot of areas to improve. A rank above 70 is a good mark and means that your website is probably well optimized.

Internal pages are ranked on a scale of A+ through E and are based on an analysis of nearly 30 criteria.

Our reports provide actionable advice to improve a site's business objectives.

Please contact us for more information.