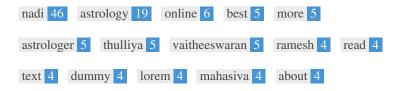

While it is important to ensure every page has an H1 tag, never include more than one per page. Instead, use multiple H2 - H6 tags.

This Keyword Cloud provides an insight into the frequency of keyword usage within the page.

It's important to carry out keyword research to get an understanding of the keywords that your audience is using. There are a number of keyword research tools available online to help you choose which keywords to target.

## Keyword Consistency

| Keywords      | Freq | Title    | Desc     | <h></h>  |
|---------------|------|----------|----------|----------|
| nadi          | 46   | <b>~</b> | <b>~</b> | ~        |
| astrology     | 19   | <b>*</b> | <b>*</b> | ~        |
| online        | 6    | <b>*</b> | <b>*</b> | ~        |
| best          | 5    | ✓        | ✓        | <b>*</b> |
| more          | 5    | ×        | ×        | ×        |
| astrologer    | 5    | ✓        | ✓        | <b>*</b> |
| thulliya      | 5    | ×        | ✓        | <b>*</b> |
| vaitheeswaran | 5    | ✓        | ✓        | <b>*</b> |
| ramesh        | 4    | ×        | ×        | -        |
| read          | 4    | ×        | ×        | ×        |
| text          | 4    | ×        | ×        | ×        |
| dummy         | 4    | ×        | ×        | ×        |
| lorem         | 4    | ×        | ×        | ×        |
| mahasiva      | 4    | ×        | ✓        | <b>*</b> |
| about         | 4    | ×        | <b>✓</b> | -        |

This table highlights the importance of being consistent with your use of keywords.

To improve the chance of ranking well in search results for a specific keyword, make sure you include it in some or all of the following: page URL, page content, title tag, meta description, header tags, image alt attributes, internal link anchor text and backlink anchor text.