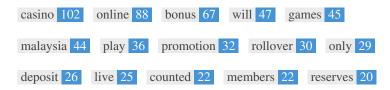

This Keyword Cloud provides an insight into the frequency of keyword usage within the page.

It's important to carry out keyword research to get an understanding of the keywords that your audience is using. There are a number of keyword research tools available online to help you choose which keywords to target.

| Keywords  | Freq | Title    | Desc     | <h></h> |
|-----------|------|----------|----------|---------|
| casino    | 102  | <b>~</b> | <b>~</b> | ~       |
| online    | 88   | <b>*</b> | <b>✓</b> | -       |
| bonus     | 67   | ×        | ×        | ~       |
| will      | 47   | ×        | ×        | ×       |
| games     | 45   | ×        | ✓        | ~       |
| malaysia  | 44   | ✓        | ✓        | ~       |
| play      | 36   | ×        | ✓        | ~       |
| promotion | 32   | ×        | ×        | ~       |
| rollover  | 30   | ×        | ×        | ×       |
| only      | 29   | ×        | ×        | ×       |
| deposit   | 26   | ×        | ×        | ×       |
| live      | 25   | ×        | ×        | ~       |
| counted   | 22   | ×        | ×        | ×       |
| members   | 22   | ×        | ×        | ~       |
| reserves  | 20   | ×        | ×        | ×       |

This table highlights the importance of being consistent with your use of keywords.

To improve the chance of ranking well in search results for a specific keyword, make sure you include it in some or all of the following: page URL, page content, title tag, meta description, header tags, image alt attributes, internal link anchor text and backlink anchor text.