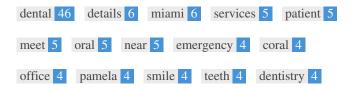

This Keyword Cloud provides an insight into the frequency of keyword usage within the page.

It's important to carry out keyword research to get an understanding of the keywords that your audience is using. There are a number of keyword research tools available online to help you choose which keywords to target.

| Keywords  | Freq | Title    | Desc     | <h></h> |
|-----------|------|----------|----------|---------|
| dental    | 46   | <b>*</b> | <b>*</b> | -       |
| details   | 6    | ×        | ×        | ×       |
| miami     | 6    | ✓        | ✓        | ~       |
| services  | 5    | ×        | ×        | ×       |
| patient   | 5    | ×        | ×        | ×       |
| meet      | 5    | ×        | ×        | ~       |
| oral      | 5    | ×        | ×        | ×       |
| near      | 5    | <b>✓</b> | <b>✓</b> | -       |
| emergency | 4    | ×        | ×        | ~       |
| coral     | 4    | ×        | ×        | ×       |
| office    | 4    | ×        | ✓        | ×       |
| pamela    | 4    | ×        | ×        | -       |
| smile     | 4    | ×        | ×        | ×       |
| teeth     | 4    | ×        | ×        | ×       |
| dentistry | 4    | ×        | ×        | -       |

This table highlights the importance of being consistent with your use of keywords.

To improve the chance of ranking well in search results for a specific keyword, make sure you include it in some or all of the following: page URL, page content, title tag, meta description, header tags, image alt attributes, internal link anchor text and backlink anchor text.