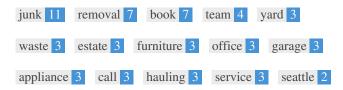

While it is important to ensure every page has an H1 tag, never include more than one per page. Instead, use multiple H2 - H6 tags.

This Keyword Cloud provides an insight into the frequency of keyword usage within the page.

| Keywords  | Freq | Title    | Desc     | <h></h>  |
|-----------|------|----------|----------|----------|
| junk      | 11   | ~        | <b>~</b> | <b>*</b> |
| removal   | 7    | <b>*</b> | <b>*</b> | ~        |
| book      | 7    | ×        | ×        | ×        |
| team      | 4    | ×        | ×        | ×        |
| yard      | 3    | ×        | ×        | ×        |
| waste     | 3    | ×        | ×        | ×        |
| estate    | 3    | ×        | ×        | ×        |
| furniture | 3    | ×        | ×        | ×        |
| office    | 3    | ×        | ×        | ×        |
| garage    | 3    | ×        | ×        | ×        |
| appliance | 3    | ×        | ×        | ×        |
| call      | 3    | ×        | ×        | ×        |
| hauling   | 3    | ✓        | ✓        | ~        |
| service   | 3    | ✓        | ✓        | ~        |
| seattle   | 2    | <b>✓</b> | <b>✓</b> | -        |

This table highlights the importance of being consistent with your use of keywords.

To improve the chance of ranking well in search results for a specific keyword, make sure you include it in some or all of the following: page URL, page content, title tag, meta description, header tags, image alt attributes, internal link anchor text and backlink anchor text.