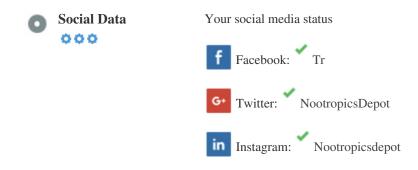

### Social

Social data refers to data individuals create that is knowingly and voluntarily shared by them.

Cost and overhead previously rendered this semi-public form of communication unfeasible.

But advances in social networking technology from 2004-2010 has made broader concepts of sharing possible.