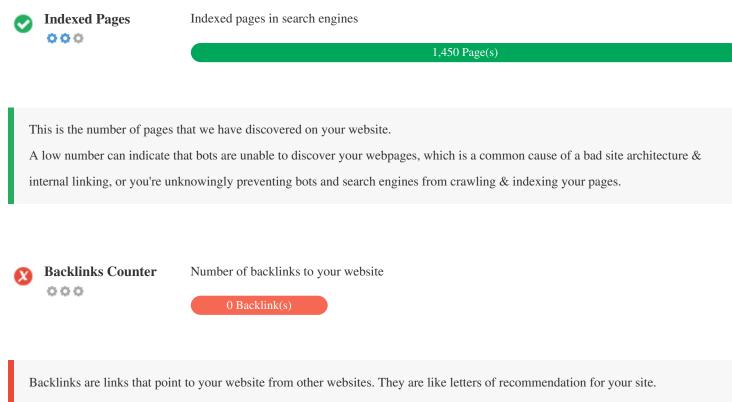

your business.

Since this factor is crucial to SEO, you should have a strategy to improve the quantity and quality of backlinks.