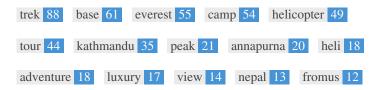

This Keyword Cloud provides an insight into the frequency of keyword usage within the page.

It's important to carry out keyword research to get an understanding of the keywords that your audience is using. There are a number of keyword research tools available online to help you choose which keywords to target.

| Keywords   | Freq | Title    | Desc     | <h></h> |
|------------|------|----------|----------|---------|
| trek       | 88   | <b>~</b> | <b>~</b> | ~       |
| base       | 61   | ×        | ✓        | -       |
| everest    | 55   | ×        | ×        | ~       |
| camp       | 54   | ×        | ×        | ~       |
| helicopter | 49   | ×        | ✓        | ~       |
| tour       | 44   | ×        | ✓        | ~       |
| kathmandu  | 35   | ×        | ✓        | ~       |
| peak       | 21   | ×        | ×        | ~       |
| annapurna  | 20   | ×        | ×        | ~       |
| heli       | 18   | ×        | ✓        | ~       |
| adventure  | 18   | <b>✓</b> | ✓        | ~       |
| luxury     | 17   | ×        | ×        | ~       |
| view       | 14   | ×        | ×        | ×       |
| nepal      | 13   | ✓        | ✓        | ~       |
| fromus     | 12   | ×        | ×        | ×       |

This table highlights the importance of being consistent with your use of keywords.

To improve the chance of ranking well in search results for a specific keyword, make sure you include it in some or all of the following: page URL, page content, title tag, meta description, header tags, image alt attributes, internal link anchor text and backlink anchor text.