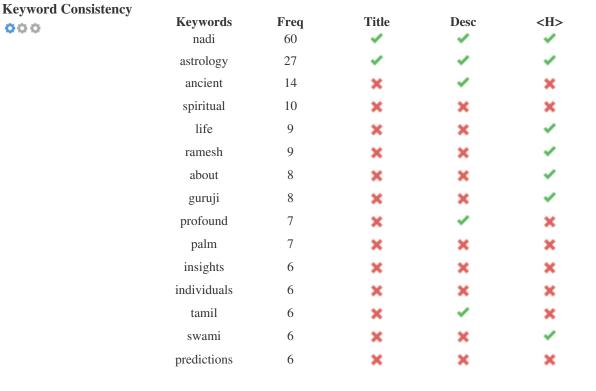

This table highlights the importance of being consistent with your use of keywords.

To improve the chance of ranking well in search results for a specific keyword, make sure you include it in some or all of the following: page URL, page content, title tag, meta description, header tags, image alt attributes, internal link anchor text and backlink anchor text.