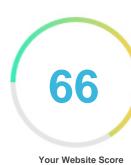

#### Introduction

This report provides a review of the key factors that influence the SEO and usability of your website.

The homepage rank is a grade on a 100-point scale that represents your Internet Marketing Effectiveness. The algorithm is based on 70 criteria including search engine data, website structure, site performance and others. A rank lower than 40 means that there are a lot of areas to improve. A rank above 70 is a good mark and means that your website is probably well optimized.