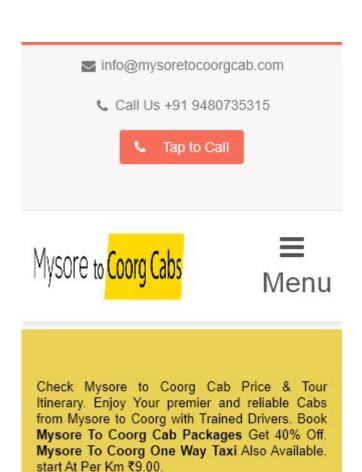

The number of people using the Mobile Web is huge; over 75 percent of consumers have access to smartphones. ??

The 2022 summer

ation of April, contact with

Your website should look nice on the most popular mobile devices.