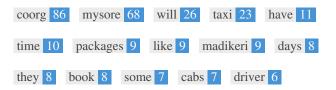

This Keyword Cloud provides an insight into the frequency of keyword usage within the page.

It's important to carry out keyword research to get an understanding of the keywords that your audience is using. There are a number of keyword research tools available online to help you choose which keywords to target.

| Keywords | Freq | Title    | Desc     | <h></h>  |
|----------|------|----------|----------|----------|
| coorg    | 86   | <b>✓</b> | <b>✓</b> | <b>*</b> |
| mysore   | 68   | ✓        | ✓        | ~        |
| will     | 26   | ×        | ×        | ×        |
| taxi     | 23   | ×        | ✓        | ~        |
| have     | 11   | ×        | ×        | ~        |
| time     | 10   | ×        | ×        | <b>*</b> |
| packages | 9    | ×        | ×        | <b>*</b> |
| like     | 9    | ×        | ×        | ×        |
| madikeri | 9    | ×        | ×        | ×        |
| days     | 8    | ×        | ×        | <b>*</b> |
| they     | 8    | ×        | ×        | ×        |
| book     | 8    | ×        | ✓        | ~        |
| some     | 7    | ×        | ×        | ×        |
| cabs     | 7    | ×        | ×        | ×        |
| driver   | 6    | ×        | ✓        | -        |

This table highlights the importance of being consistent with your use of keywords.

To improve the chance of ranking well in search results for a specific keyword, make sure you include it in some or all of the following: page URL, page content, title tag, meta description, header tags, image alt attributes, internal link anchor text and backlink anchor text.