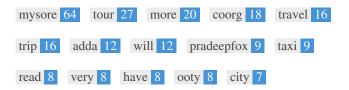

This Keyword Cloud provides an insight into the frequency of keyword usage within the page.

It's important to carry out keyword research to get an understanding of the keywords that your audience is using. There are a number of keyword research tools available online to help you choose which keywords to target.

| Keywords   | Freq | Title    | Desc     | <h></h> |
|------------|------|----------|----------|---------|
| mysore     | 64   | <b>*</b> | <b>~</b> | ~       |
| tour       | 27   | ✓        | ✓        | -       |
| more       | 20   | ×        | ×        | ×       |
| coorg      | 18   | ×        | ×        | ~       |
| travel     | 16   | ✓        | ✓        | ~       |
| trip       | 16   | ×        | ×        | ~       |
| adda       | 12   | ✓        | ×        | ~       |
| will       | 12   | ×        | ×        | ×       |
| pradeepfox | 9    | ×        | ×        | ×       |
| taxi       | 9    | ×        | ×        | ~       |
| read       | 8    | ×        | ×        | ×       |
| very       | 8    | ×        | ×        | ×       |
| have       | 8    | ×        | ×        | ×       |
| ooty       | 8    | ×        | ×        | ~       |
| city       | 7    | ×        | ×        | ×       |

This table highlights the importance of being consistent with your use of keywords.

To improve the chance of ranking well in search results for a specific keyword, make sure you include it in some or all of the following: page URL, page content, title tag, meta description, header tags, image alt attributes, internal link anchor text and backlink anchor text.